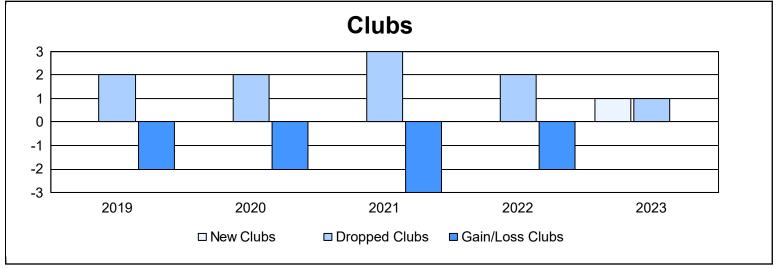

District 39 W As of June 2023 Cumulative

| Year      | New<br>Clubs | Dropped<br>Clubs | Gain/<br>Loss<br>Clubs | New<br>Members | Charter<br>Members | Reinstate<br>Members | Transfer<br>Members | Total<br>Member<br>Added | Total<br>Members<br>Dropped | Gain/<br>Loss<br>Members |
|-----------|--------------|------------------|------------------------|----------------|--------------------|----------------------|---------------------|--------------------------|-----------------------------|--------------------------|
| 2018-2019 | 0            | 2                | -2                     | 53             | 2                  | 4                    | 2                   | 61                       | 128                         | -67                      |
| 2019-2020 | 0            | 2                | -2                     | 78             | 8                  | 13                   | 12                  | 111                      | 170                         | -59                      |
| 2020-2021 | 0            | 3                | -3                     | 38             | 1                  | 11                   | 8                   | 58                       | 113                         | -55                      |
| 2021-2022 | 0            | 2                | -2                     | 123            | 0                  | 3                    | 1                   | 127                      | 171                         | -44                      |
| 2022-2023 | 1            | 1                | 0                      | 119            | 38                 | 2                    | 10                  | 169                      | 95                          | 74                       |
| Average   | 0            | 2                | -2                     | 82             | 10                 | 7                    | 7                   | 105                      | 135                         | -30                      |